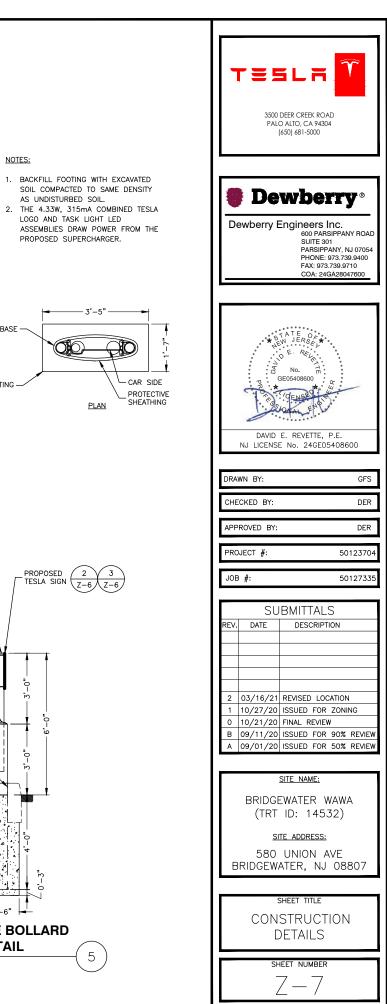

|   |   |   |   |   |  |

- SITE PLAN BASED ON PARTIAL BOUNDARY & 1. TOPOGRAPHIC SURVEY, 580 UNION AVE BLOCK 257 LOTS 3 & 4 BRIDGEWATER TOWNSHIP SOMERSET COUNTY NEW JERSEY, BY CONTROL POINT ASSOCIATES INC DATED 6/25/2020.
- 2. UTILITY CONNECTION TO BE MADE UNDER PSE&G ELECTRIC UTILITIES STANDARDS, CONFIRM FINAL DESIGN PRIOR TO CONSTRUCTION, PSE&G ELECTRIC WORK ORDER: 500744697.
- 3. EXISTING UNDERGROUND UTILITIES LOCATED WITHIN AREA OF PROPOSED TRENCH & EQUIPMENT SITE AREA. HAND DIG AND RELOCATE AS REQUIRED.
- 4. EXISTING CUSTOMER OWNED ELECTRICAL CONDUIT TO BE RELOCATED AS NEEDED DURING CONSTRUCTION.
- 5. EXISTING STORM DRAIN INLETS TO BE COVERED WITH SILT BAG DURING CONSTRUCTION.
- 6. STALL 2B CHARGE POST FOUNDATION TO BE POURED IN PLACE TO AVOID CONFLICT WITH STORM LINE.