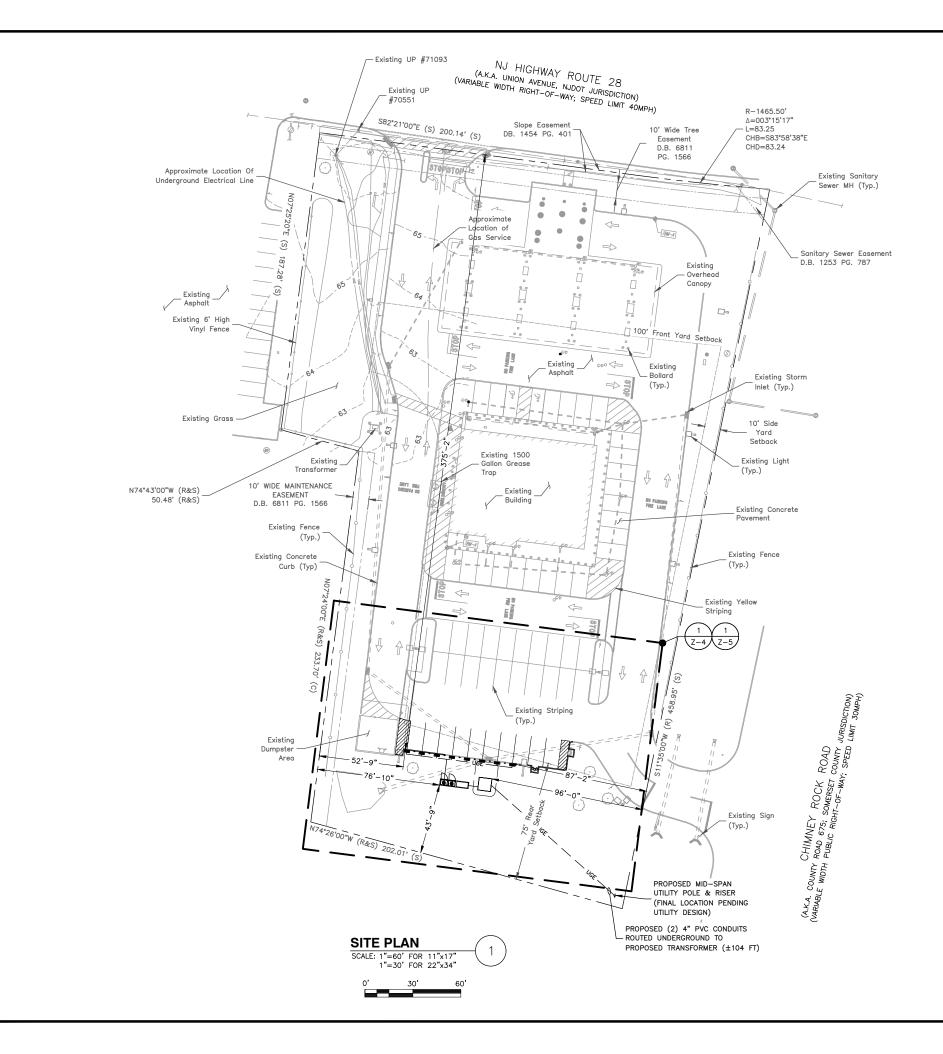

PARTIAL TAX MAP SCALE: 1"=400' FOR 11"x17" 1"=200' FOR 22"x34" 200' 400'

1

|                                        | M-1A ZONE<br>REQUIRED | SERVICE<br>STATION<br>CONDITIONAL<br>USE | EXISTING                               | PROPOSED                                                         | REMARKS                    |
|----------------------------------------|-----------------------|------------------------------------------|----------------------------------------|------------------------------------------------------------------|----------------------------|
| MIN. LOT AREA :                        | 217,800 S.F. (5 Ac.)  | 80,000 S.F.                              | 102,966 S.F. (2.4 Ac.)                 | 102,966 S.F. (2.4 Ac.)                                           | NO CHANGE                  |
| MIN. LOT WIDTH :                       | 200 FT                | 200 FT                                   | 283.39'                                | 283.39'                                                          | NO CHANGE                  |
| MIN. FRONT YARD SETBACK :              | 100 FT                | N/A                                      | 49.4' (TO CANOPY)<br>156.8' (TO BLDG.) | 49.4' (TO CANOPY)<br>156.8' (TO BLDG.)<br>375.2' (TO EV STATION) | NO CHANGE                  |
| MIN. SIDE YARD SETBACK :               | 50 FT                 | 50 FT                                    | 54.2' (TO CANOPY)<br>61.9' (TO BLDG.)  | 54.2' (TO CANOPY)<br>61.9' (TO BLDG.)<br>52.75' (TO EV STATION)  | CONFORMING                 |
| MIN. SIDE YARD SETBACK :<br>(COMBINED) | 100 FT                | 100 FT                                   | 145' (TO CANOPY)<br>130.3' (TO BLDG.)  | 145' (TO CANOPY)<br>130.3' (TO BLDG.)<br>138.9' (TO EV STATION)  | NO CHANGE                  |
| MIN. REAR YARD SETBACK :               | 75 FT                 | 75 FT                                    | 197.2' (TO BLDG.)                      | 197.2' (TO BLDG.)<br>43.75' (TO EV STATION)                      | NON-CONFORMING             |
| MAX. BUILDING HEIGHT :                 | 45' / 3 STORIES       | N/A                                      | 31' / 2 STORIES<br>25'-3" CANOPY       | 31' / 2 STORIES<br>25'-3" CANOPY                                 | NO CHANGE                  |
| MAX. FLOOR AREA RATIO :                | 0.35                  | N/A                                      | 0.05 (5,585 S.F.)                      | 0.05 (5,585 S.F.)                                                | NO CHANGE                  |
| MAX. IMPROVED LOT COVERAGE :           | 60%                   | 60%                                      | 63.8% (65,686 S.F.) (V)                | 65.8% (67,770 S.F.) (V)                                          | EXISTING<br>NON-CONFORMING |

| ١ | 0 | Т | Έ | s | : |  |
|---|---|---|---|---|---|--|
|   |   |   |   |   |   |  |

- SITE PLAN BASED ON PARTIAL BOUNDARY & 1. TOPOGRAPHIC SURVEY, 580 UNION AVE BLOCK 257 LOTS 3 & 4 BRIDGEWATER TOWNSHIP SOMERSET COUNTY NEW JERSEY, BY CONTROL POINT ASSOCIATES INC DATED 6/25/2020.
- 2. UTILITY CONNECTION TO BE MADE UNDER PSE&G ELECTRIC UTILITIES STANDARDS, CONFIRM FINAL DESIGN PRIOR TO CONSTRUCTION, PSE&G ELECTRIC WORK ORDER: 500744697.
- 3. EXISTING UNDERGROUND UTILITIES LOCATED WITHIN AREA OF PROPOSED TRENCH & EQUIPMENT SITE AREA. HAND DIG AND RELOCATE AS REQUIRED.
- 4. EXISTING CUSTOMER OWNED ELECTRICAL CONDUIT TO BE RELOCATED AS NEEDED DURING CONSTRUCTION.
- 5. EXISTING STORM DRAIN INLETS TO BE COVERED WITH SILT BAG DURING CONSTRUCTION.
- 6. STALL 2B CHARGE POST FOUNDATION TO BE POURED IN PLACE TO AVOID CONFLICT WITH STORM LINE.