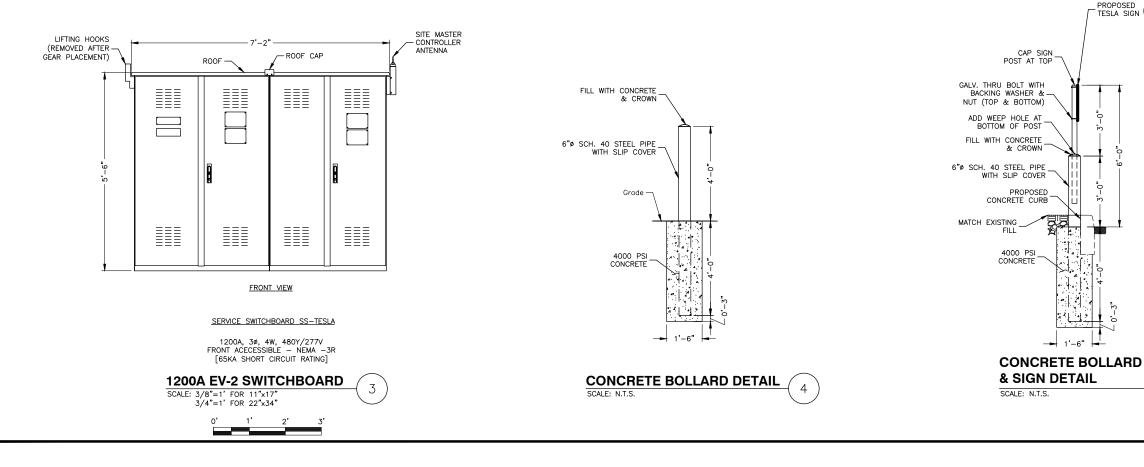

|   |   |   |   |   |   |  |

- SITE PLAN BASED ON PARTIAL BOUNDARY & 1. TOPOGRAPHIC SURVEY, 580 UNION AVE BLOCK 257 LOTS 3 & 4 BRIDGEWATER TOWNSHIP SOMERSET COUNTY NEW JERSEY, BY CONTROL POINT ASSOCIATES INC DATED 6/25/2020.
- 2. UTILITY CONNECTION TO BE MADE UNDER PSE&G ELECTRIC UTILITIES STANDARDS, CONFIRM FINAL DESIGN PRIOR TO CONSTRUCTION, PSE&G ELECTRIC WORK ORDER: 500744697.
- 3. EXISTING UNDERGROUND UTILITIES LOCATED WITHIN AREA OF PROPOSED TRENCH & EQUIPMENT SITE AREA. HAND DIG AND RELOCATE AS REQUIRED.
- 4. EXISTING CUSTOMER OWNED ELECTRICAL CONDUIT TO BE RELOCATED AS NEEDED DURING CONSTRUCTION.
- 5. EXISTING STORM DRAIN INLETS TO BE COVERED WITH SILT BAG DURING CONSTRUCTION.
- 6. STALL 2B CHARGE POST FOUNDATION TO BE POURED IN PLACE TO AVOID CONFLICT WITH STORM LINE.