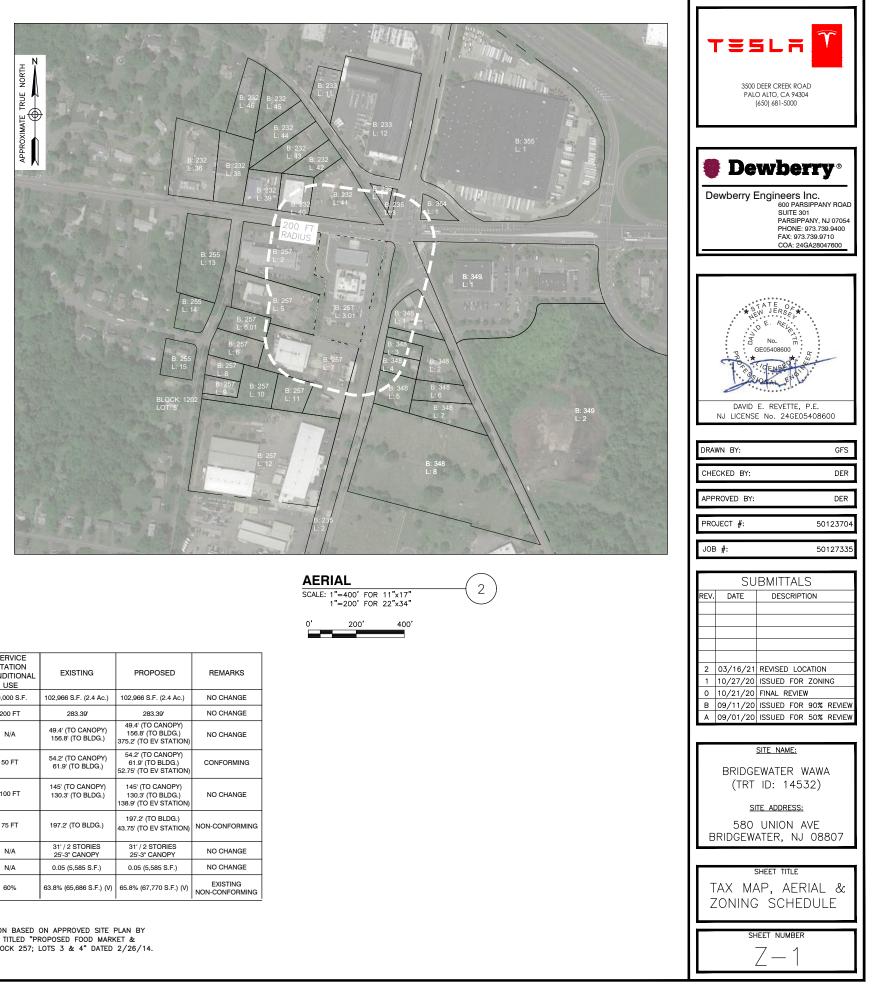

PARTIAL TAX MAP SCALE: 1"=400' FOR 11"x17" 1"=200' FOR 22"x34" 200' 400'

1

|                                        | M-1A ZONE<br>REQUIRED | SERVICE<br>STATION<br>CONDITIONAL<br>USE | EXISTING                               | PROPOSED                                                         | REMARKS                    |
|----------------------------------------|-----------------------|------------------------------------------|----------------------------------------|------------------------------------------------------------------|----------------------------|
| MIN. LOT AREA :                        | 217,800 S.F. (5 Ac.)  | 80,000 S.F.                              | 102,966 S.F. (2.4 Ac.)                 | 102,966 S.F. (2.4 Ac.)                                           | NO CHANGE                  |
| MIN. LOT WIDTH :                       | 200 FT                | 200 FT                                   | 283.39'                                | 283.39'                                                          | NO CHANGE                  |
| MIN. FRONT YARD SETBACK :              | 100 FT                | N/A                                      | 49.4' (TO CANOPY)<br>156.8' (TO BLDG.) | 49.4' (TO CANOPY)<br>156.8' (TO BLDG.)<br>375.2' (TO EV STATION) | NO CHANGE                  |
| MIN. SIDE YARD SETBACK :               | 50 FT                 | 50 FT                                    | 54.2' (TO CANOPY)<br>61.9' (TO BLDG.)  | 54.2' (TO CANOPY)<br>61.9' (TO BLDG.)<br>52.75' (TO EV STATION)  | CONFORMING                 |
| MIN. SIDE YARD SETBACK :<br>(COMBINED) | 100 FT                | 100 FT                                   | 145' (TO CANOPY)<br>130.3' (TO BLDG.)  | 145' (TO CANOPY)<br>130.3' (TO BLDG.)<br>138.9' (TO EV STATION)  | NO CHANGE                  |
| MIN. REAR YARD SETBACK :               | 75 FT                 | 75 FT                                    | 197.2' (TO BLDG.)                      | 197.2' (TO BLDG.)<br>43.75' (TO EV STATION)                      | NON-CONFORMING             |
| MAX. BUILDING HEIGHT :                 | 45' / 3 STORIES       | N/A                                      | 31' / 2 STORIES<br>25'-3" CANOPY       | 31' / 2 STORIES<br>25'-3" CANOPY                                 | NO CHANGE                  |
| MAX. FLOOR AREA RATIO :                | 0.35                  | N/A                                      | 0.05 (5,585 S.F.)                      | 0.05 (5,585 S.F.)                                                | NO CHANGE                  |
| MAX. IMPROVED LOT COVERAGE :           | 60%                   | 60%                                      | 63.8% (65,686 S.F.) (V)                | 65.8% (67,770 S.F.) (V)                                          | EXISTING<br>NON-CONFORMING |