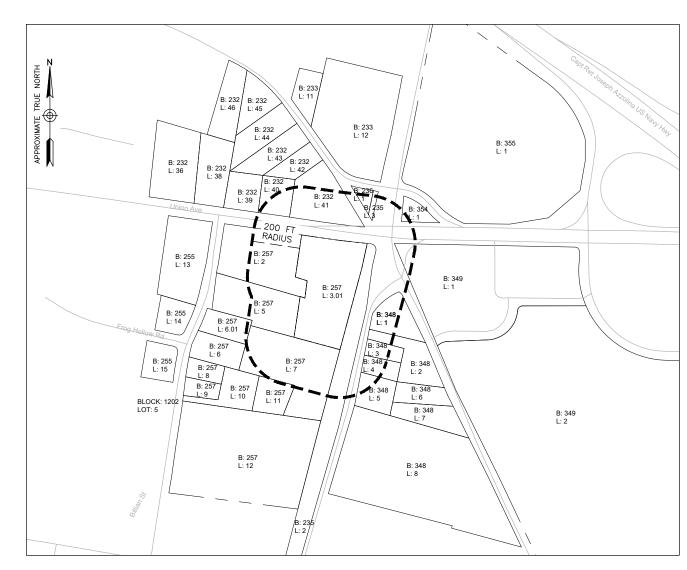

PARTIAL TAX MAP SCALE: 1"=400' FOR 11"x17" 1"=200' FOR 22"x34" 200' 400'

1

|                                        | M-1A ZONE<br>REQUIRED | SERVICE<br>STATION<br>CONDITIONAL<br>USE | EXISTING                               | PROPOSED                                                         | REMARKS                    |
|----------------------------------------|-----------------------|------------------------------------------|----------------------------------------|------------------------------------------------------------------|----------------------------|
| MIN. LOT AREA :                        | 217,800 S.F. (5 Ac.)  | 80,000 S.F.                              | 102,966 S.F. (2.4 Ac.)                 | 102,966 S.F. (2.4 Ac.)                                           | NO CHANGE                  |
| MIN. LOT WIDTH :                       | 200 FT                | 200 FT                                   | 283.39'                                | 283.39'                                                          | NO CHANGE                  |
| MIN. FRONT YARD SETBACK :              | 100 FT                | N/A                                      | 49.4' (TO CANOPY)<br>156.8' (TO BLDG.) | 49.4' (TO CANOPY)<br>156.8' (TO BLDG.)<br>375.2' (TO EV STATION) | NO CHANGE                  |
| MIN. SIDE YARD SETBACK :               | 50 FT                 | 50 FT                                    | 54.2' (TO CANOPY)<br>61.9' (TO BLDG.)  | 54.2' (TO CANOPY)<br>61.9' (TO BLDG.)<br>52.75' (TO EV STATION)  | CONFORMING                 |
| MIN. SIDE YARD SETBACK :<br>(COMBINED) | 100 FT                | 100 FT                                   | 145' (TO CANOPY)<br>130.3' (TO BLDG.)  | 145' (TO CANOPY)<br>130.3' (TO BLDG.)<br>138.9' (TO EV STATION)  | NO CHANGE                  |
| MIN. REAR YARD SETBACK :               | 75 FT                 | 75 FT                                    | 197.2' (TO BLDG.)                      | 197.2' (TO BLDG.)<br>43.75' (TO EV STATION)                      | NON-CONFORMING             |
| MAX. BUILDING HEIGHT :                 | 45' / 3 STORIES       | N/A                                      | 31' / 2 STORIES<br>25'-3" CANOPY       | 31' / 2 STORIES<br>25'-3" CANOPY                                 | NO CHANGE                  |
| MAX. FLOOR AREA RATIO :                | 0.35                  | N/A                                      | 0.05 (5,585 S.F.)                      | 0.05 (5,585 S.F.)                                                | NO CHANGE                  |
| MAX. IMPROVED LOT COVERAGE :           | 60%                   | 60%                                      | 63.8% (65,686 S.F.) (V)                | 65.8% (67,770 S.F.) (V)                                          | EXISTING<br>NON-CONFORMING |

NOTE:

1. PROPERTY INFORMATION BASED ON APPROVED SITE PLAN BY GASOLINE STATION BLOCK 257; LOTS 3 & 4" DATED 2/26/14.

| TAXING DISTR | ICT 06 BRIDGEWATER TWP | KII DIO | TING APPLICANT: 200' f<br>COUNTY 18 SOME |            |
|--------------|------------------------|---------|------------------------------------------|------------|
| PROPERTY ID  | PROPERTY LOCATION      | CLASS   | OWNERS NAME & ADDRESS                    |            |
| 232          | 573 UNION AVE          | 4A      |                                          |            |
| 40           |                        |         | 495 KING GEORGE RD.                      |            |
|              |                        |         | BASKING RIDGE, NJ                        | 07920      |
| 232          | UNION AVE/PARKING LOT  | 1       | EDISON CORP C/O BINEWYO,I                |            |
| 41           | union mul/indiane her  | -       | 55 GLENLAKE PARKWAY, NE                  | de com m   |
| 11           |                        |         | ATLANTA, GA                              | 30328      |
| 235          | CHIMNEY ROCK RD        | 5A      | CONSOLIDATED RAIL CORP                   | 50520      |
| 235          | CHIMNEI ROCK RD        | JA      | PO BOX 8499                              |            |
| 4            |                        |         | PHILADELPHIA, PA                         | 19101.8499 |
| 235          | CHIMNEY ROCK RD        | 15C     |                                          | 19101.8499 |
| 235<br>3     | CHIMNEI ROCK RD        | 150     | PO BOX 3000                              |            |
| 3            |                        |         |                                          | 00076 1060 |
|              |                        |         | SOMERVILLE, NJ                           | 08876.1262 |
| 257          | 564 UNION AVE          | 4A      | CHIMNEY ROCK PLAZA LLC                   |            |
| 2            |                        |         | 2560 US HWY 22 S227                      | 00000      |
|              |                        |         | SCOTCH PLAINS, NJ                        | 07076      |
| 257          | 136 BILLIAN STREET     | 4A      | R & S REALTY CO INC.                     |            |
| 5            |                        |         | 136 BILLIAN ST                           |            |
|              |                        |         | BRIDGEWATER, NJ                          | 08807.3125 |
| 257          | 128 BILLIAN STREET     | 2       | KUZNETSOV, ROMAN & ABOLEN                | ISKAYA, E. |
| 6.01         |                        |         | 128 BILLIAN STREET                       |            |
|              |                        |         | BRIDGEWATER, NJ                          | 08807      |
| 257          | 123 CHIMNEY ROCK RD    | 4B      | NEW JERSEY PLANT LLC,                    |            |
| 7            |                        |         | 14476 DUVAL PL W STE 701                 |            |
|              |                        |         | JACKSONVILLE, FL                         | 32218.9415 |
| 257          | 117 CHIMNEY ROCK RD    | 1       | NEW JERSEY PLANT LLC,                    |            |
| 11           |                        |         | 14476 DUVAL PL W STE 701                 |            |
|              |                        |         | JACKSONVILLE, FL                         | 32218.9415 |
| 348          | 155 FOOTHILL ROAD      | 4A      | SCHAAL, KENNETH C                        |            |
| 1            |                        |         | 480 JAVES ROAD                           |            |
|              |                        |         | MILFORD, NJ                              | 08848      |
| 348          | 149 FOOTHILL RD        | 4A      | MARTINEZ SAMAYOA, ANIBAL                 | SALOMON    |
| 2            |                        |         | 149 FOOTHILL RD                          |            |
|              |                        |         | BOUND BROOK, NJ                          | 08805      |
| 348          | 124 CHIMNEY ROCK RD    | 2       | CZERNIKOWSKI, JOHN J.                    |            |
| 3            |                        |         | 738 MILL LN                              |            |
|              |                        |         | HILLSBOROUGH, NJ                         | 08844.3318 |
| 348          | 122 CHIMNEY ROCK RD    | 2       | CZERNIKOWSKI, STEPHEN                    |            |
| 4            |                        |         | 122 CHIMNEY ROCK RD.                     |            |
|              |                        |         | BRIDGEWATER, NJ                          | 08807      |
| 348          | 118-120 CHIMNEY ROCK   | 2       | SCHAAL, KENNETH C                        |            |
| 5            |                        |         | 480 JAVES ROAD                           |            |
|              |                        |         | MILFORD, NJ                              | 08848      |
| 349          | PROMENADE BLVD         | 4A      | KIR BRIDGEWATER 573, LLC                 |            |
| 1            |                        |         | 500 NORTH BROADWAY-ST 201                |            |
| -            |                        |         | JERICHO, NY                              | 11753      |
| 354          | ROUTE 28               | 15C     | COUNTY OF SOMERSET                       |            |
| 1            |                        | 200     | PO BOX 3000                              |            |
| -            |                        |         | SOMERVILLE, NJ                           | 08876.1262 |

LIST OF PROPERTY OWNERS WITHIN 200'

|       | Other utilities and agencys to contact. |                                     |                    |                    |       |  |  |
|-------|-----------------------------------------|-------------------------------------|--------------------|--------------------|-------|--|--|
| Block | Lot                                     | Owner                               | Street Address     | City, State        | ZIP   |  |  |
| 9990  | 1                                       | COUNTY OF SOMERSET                  | PO BOX 3000        | SOMERVILLE, NJ     | 08876 |  |  |
| 9990  | 2                                       | STATE OF NJ DOT                     | 1035 PARKWAY AVE   | EWING, NJ          | 08618 |  |  |
| 9990  | 3                                       | CABLEVISION % CRAIG MCLEOD          | 275 CENTENNIAL AVE | PISCATAWAY, NJ     | 08854 |  |  |
| 9990  | 4                                       | NJ-AMERICAN WTR CO%GIS SPVS-D SHORT | 1025 LAUREL OAK RD | VOORHEES, NJ       | 08043 |  |  |
| 9990  | 5                                       | PUBLIC SERVICE ELECTRIC & GAS       | 80 PARK PLZ # T6B  | NEWARK, NJ         | 07102 |  |  |
| 9990  | 6                                       | SUNOCO PIPELINE LP/RIGHT OFWAY DEPT | 525 FRITZTOWN RD   | SINKING SPRING, PA | 19608 |  |  |