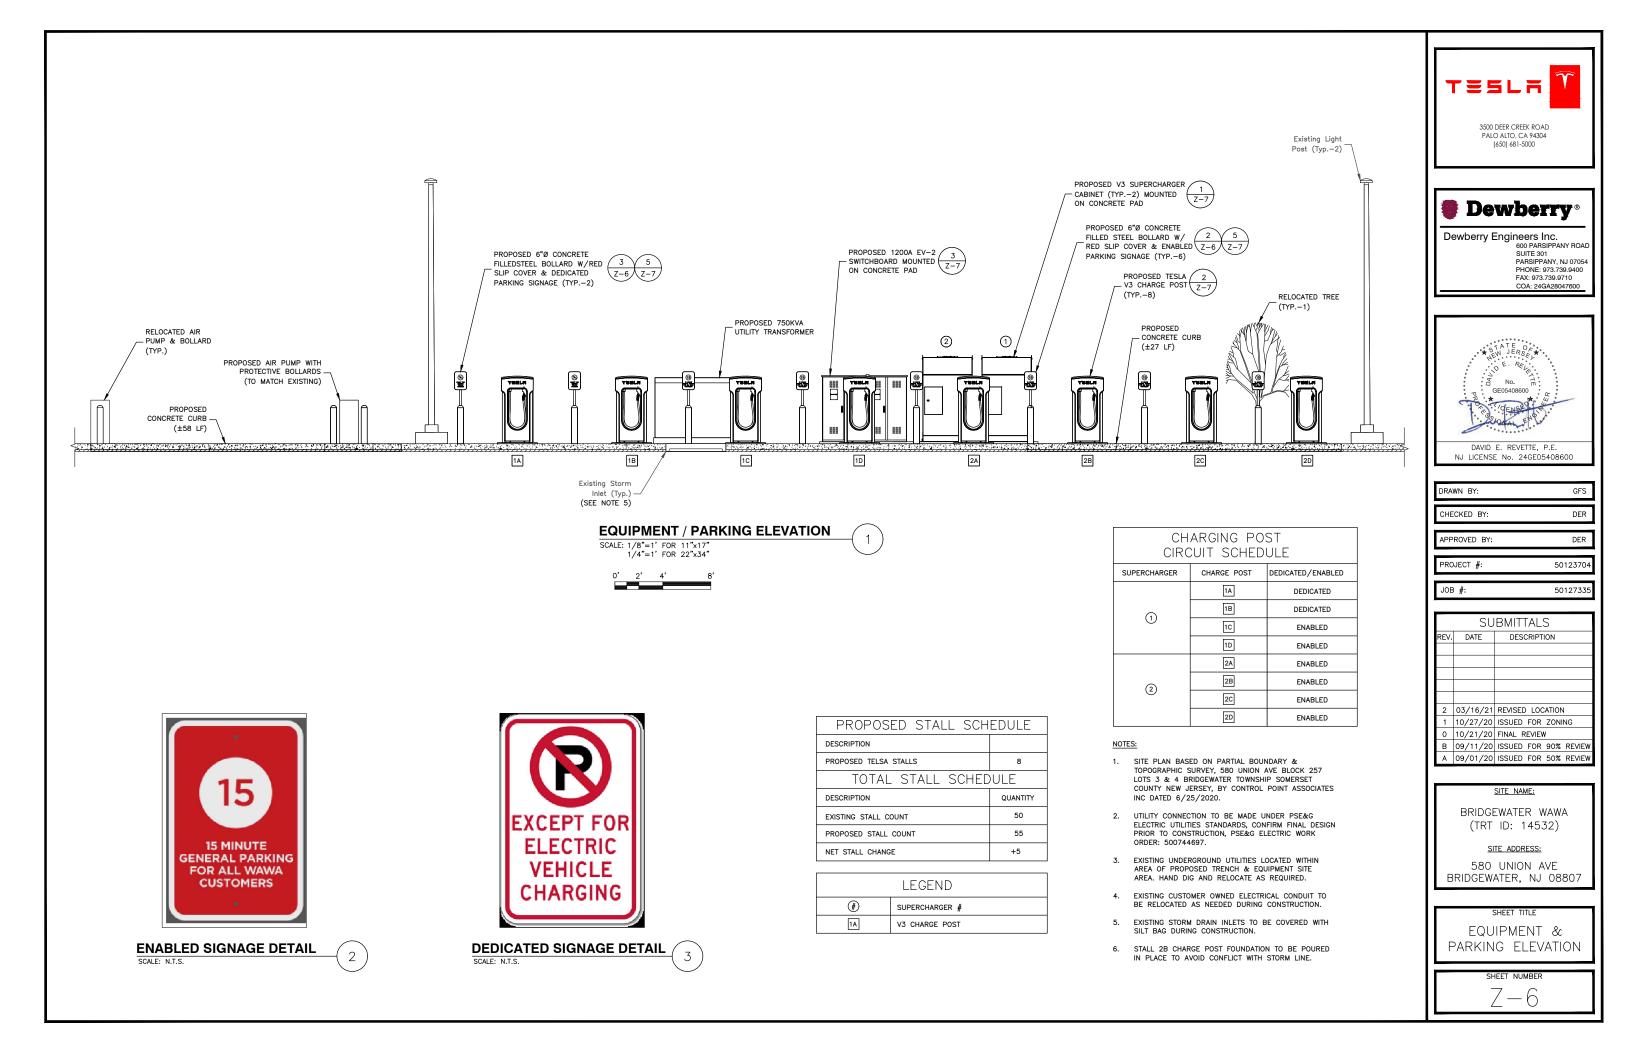

| ١ | 0 | Т | Έ | s | : |  |
|---|---|---|---|---|---|--|
|   |   |   |   |   |   |  |

- SITE PLAN BASED ON PARTIAL BOUNDARY & 1. TOPOGRAPHIC SURVEY, 580 UNION AVE BLOCK 257 LOTS 3 & 4 BRIDGEWATER TOWNSHIP SOMERSET COUNTY NEW JERSEY, BY CONTROL POINT ASSOCIATES INC DATED 6/25/2020.
- 2. UTILITY CONNECTION TO BE MADE UNDER PSE&G ELECTRIC UTILITIES STANDARDS, CONFIRM FINAL DESIGN PRIOR TO CONSTRUCTION, PSE&G ELECTRIC WORK ORDER: 500744697.
- 3. EXISTING UNDERGROUND UTILITIES LOCATED WITHIN AREA OF PROPOSED TRENCH & EQUIPMENT SITE AREA. HAND DIG AND RELOCATE AS REQUIRED.
- 4. EXISTING CUSTOMER OWNED ELECTRICAL CONDUIT TO BE RELOCATED AS NEEDED DURING CONSTRUCTION.
- 5. EXISTING STORM DRAIN INLETS TO BE COVERED WITH SILT BAG DURING CONSTRUCTION.
- 6. STALL 2B CHARGE POST FOUNDATION TO BE POURED IN PLACE TO AVOID CONFLICT WITH STORM LINE.