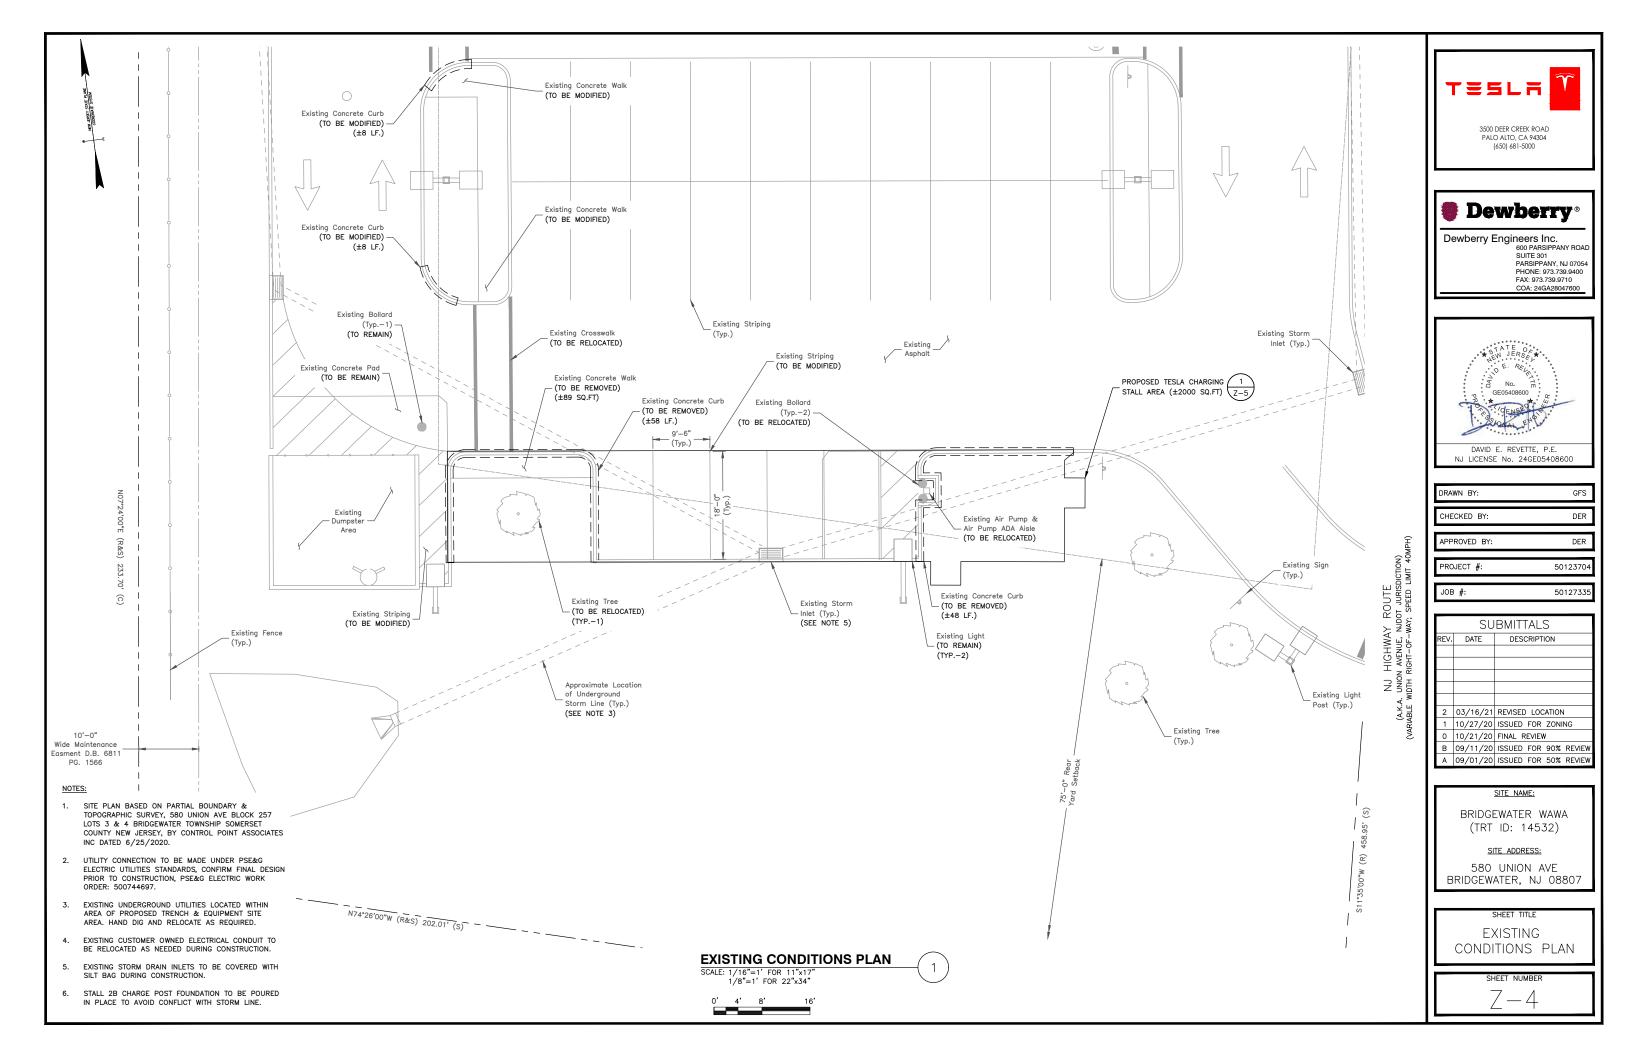

| ١ | 0 | Т | Έ | s | : |  |
|---|---|---|---|---|---|--|
|   |   |   |   |   |   |  |

- SITE PLAN BASED ON PARTIAL BOUNDARY & 1. TOPOGRAPHIC SURVEY, 580 UNION AVE BLOCK 257 LOTS 3 & 4 BRIDGEWATER TOWNSHIP SOMERSET COUNTY NEW JERSEY, BY CONTROL POINT ASSOCIATES INC DATED 6/25/2020.
- 2. UTILITY CONNECTION TO BE MADE UNDER PSE&G ELECTRIC UTILITIES STANDARDS, CONFIRM FINAL DESIGN PRIOR TO CONSTRUCTION, PSE&G ELECTRIC WORK ORDER: 500744697.
- 3. EXISTING UNDERGROUND UTILITIES LOCATED WITHIN AREA OF PROPOSED TRENCH & EQUIPMENT SITE AREA. HAND DIG AND RELOCATE AS REQUIRED.
- 4. EXISTING CUSTOMER OWNED ELECTRICAL CONDUIT TO BE RELOCATED AS NEEDED DURING CONSTRUCTION.
- 5. EXISTING STORM DRAIN INLETS TO BE COVERED WITH SILT BAG DURING CONSTRUCTION.
- 6. STALL 2B CHARGE POST FOUNDATION TO BE POURED IN PLACE TO AVOID CONFLICT WITH STORM LINE.