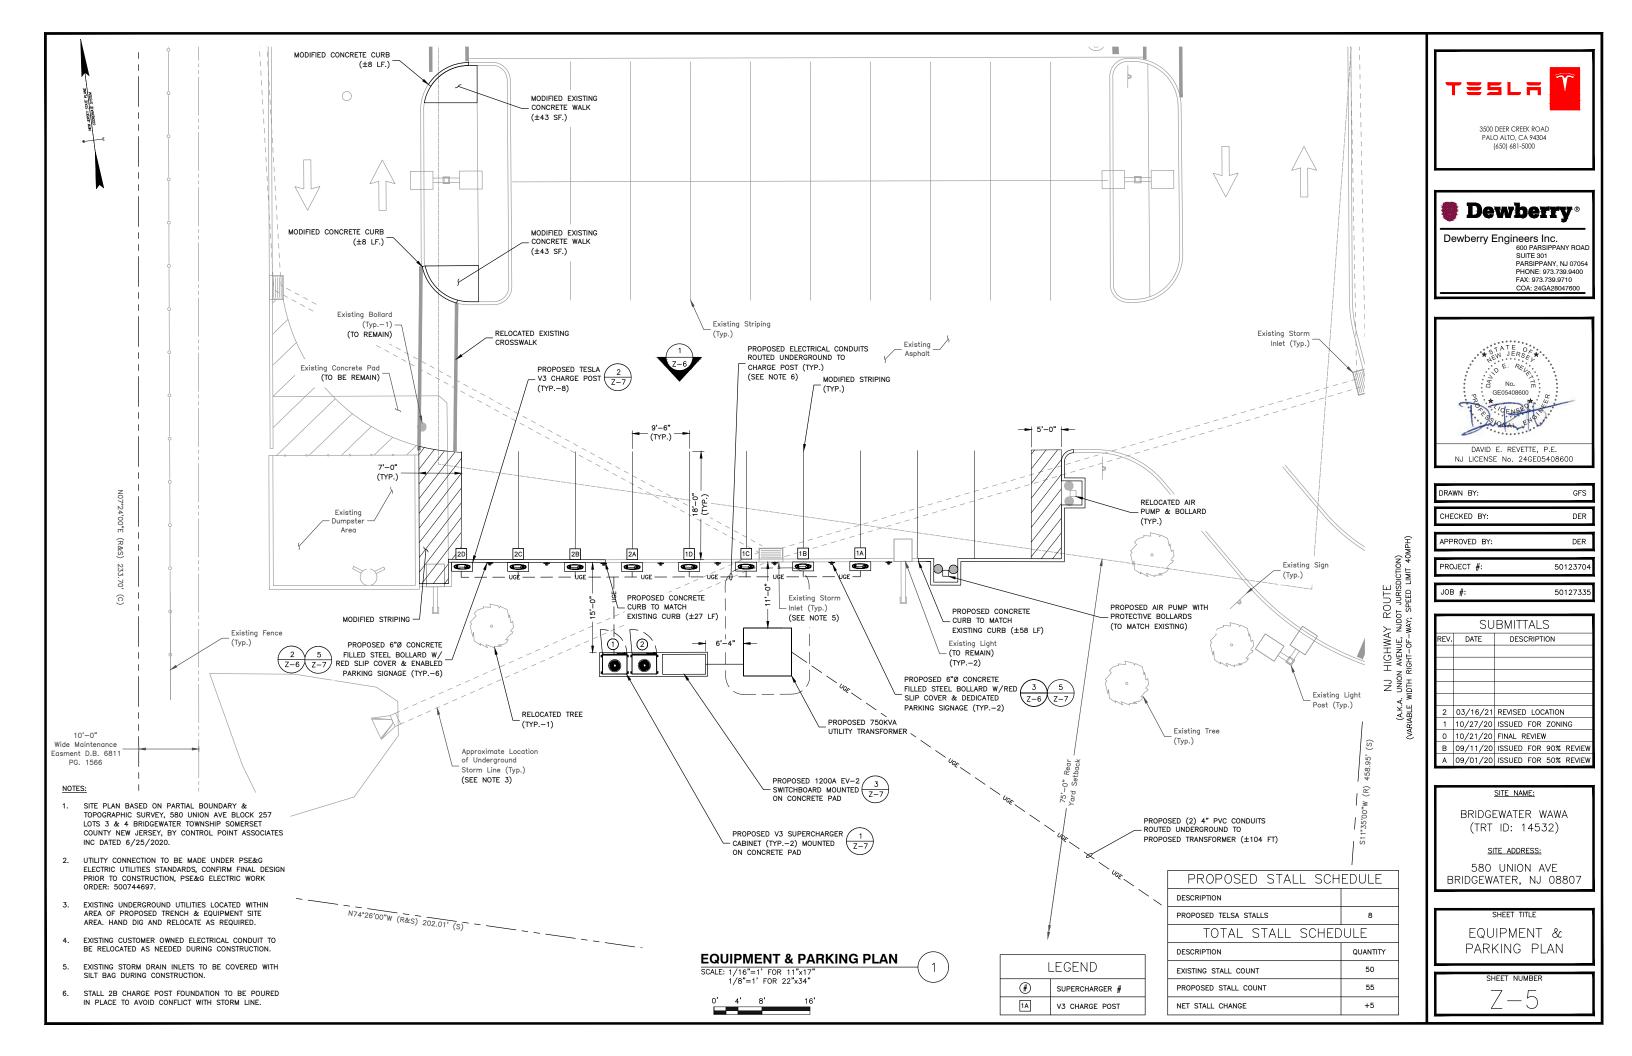

| ١ | 0 | Т | Έ | s | : |  |
|---|---|---|---|---|---|--|
|   |   |   |   |   |   |  |

- SITE PLAN BASED ON PARTIAL BOUNDARY & 1. TOPOGRAPHIC SURVEY, 580 UNION AVE BLOCK 257 LOTS 3 & 4 BRIDGEWATER TOWNSHIP SOMERSET COUNTY NEW JERSEY, BY CONTROL POINT ASSOCIATES INC DATED 6/25/2020.
- 2. UTILITY CONNECTION TO BE MADE UNDER PSE&G ELECTRIC UTILITIES STANDARDS, CONFIRM FINAL DESIGN PRIOR TO CONSTRUCTION, PSE&G ELECTRIC WORK ORDER: 500744697.
- 3. EXISTING UNDERGROUND UTILITIES LOCATED WITHIN AREA OF PROPOSED TRENCH & EQUIPMENT SITE AREA. HAND DIG AND RELOCATE AS REQUIRED.
- 4. EXISTING CUSTOMER OWNED ELECTRICAL CONDUIT TO BE RELOCATED AS NEEDED DURING CONSTRUCTION.
- 5. EXISTING STORM DRAIN INLETS TO BE COVERED WITH SILT BAG DURING CONSTRUCTION.
- 6. STALL 2B CHARGE POST FOUNDATION TO BE POURED IN PLACE TO AVOID CONFLICT WITH STORM LINE.