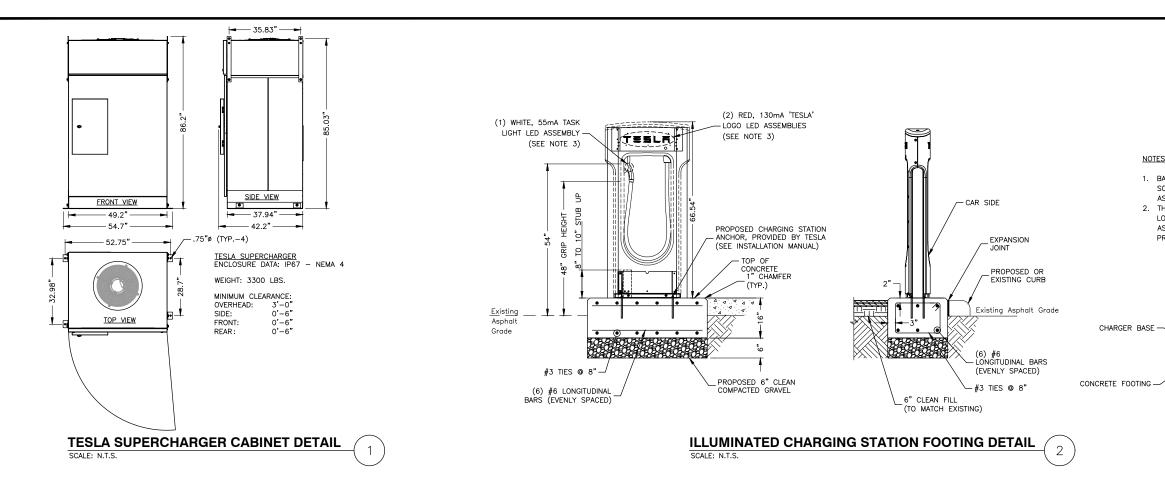

|
|   |   |   |   |   |   |  |

- SITE PLAN BASED ON PARTIAL BOUNDARY & 1. TOPOGRAPHIC SURVEY, 580 UNION AVE BLOCK 257 LOTS 3 & 4 BRIDGEWATER TOWNSHIP SOMERSET COUNTY NEW JERSEY, BY CONTROL POINT ASSOCIATES INC DATED 6/25/2020.
- 2. UTILITY CONNECTION TO BE MADE UNDER PSE&G ELECTRIC UTILITIES STANDARDS, CONFIRM FINAL DESIGN PRIOR TO CONSTRUCTION, PSE&G ELECTRIC WORK ORDER: 500744697.
- 3. EXISTING UNDERGROUND UTILITIES LOCATED WITHIN AREA OF PROPOSED TRENCH & EQUIPMENT SITE AREA. HAND DIG AND RELOCATE AS REQUIRED.
- 4. EXISTING CUSTOMER OWNED ELECTRICAL CONDUIT TO BE RELOCATED AS NEEDED DURING CONSTRUCTION.
- 5. EXISTING STORM DRAIN INLETS TO BE COVERED WITH SILT BAG DURING CONSTRUCTION.
- 6. STALL 2B CHARGE POST FOUNDATION TO BE POURED IN PLACE TO AVOID CONFLICT WITH STORM LINE.